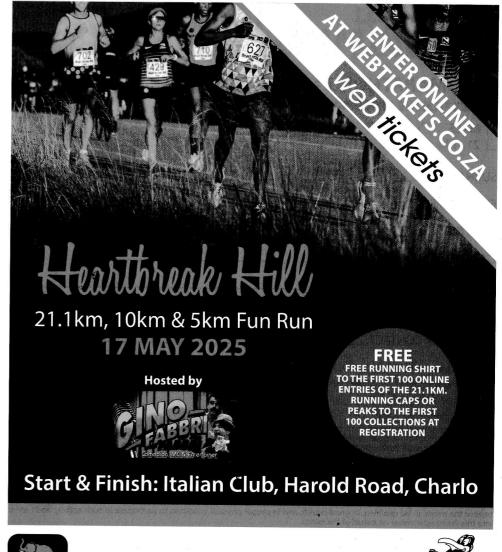

## **CHARLO** ATHLETIC CLUB

Starting times: 21.1km - 06h30 | 10km - 06h45 | 5km - 07h00

**EPA LEAGUE PARTICIPATION EVENT** 

## Heartbreak Hill 2025

### **GENERAL RULES**

- 1. Race held under the rules of ASA and the EPA. Athletes indemnify the National, Provincial and Regional Bodies, sponsors and organisers against all and any action of whatsoever nature, whatever same may be, arising out of their participation in the race.
- 2. Races will start and finish at the Italian Club, Harold Road, Charlo, Port Elizabeth. 21.1km 06h30,10km 06h45 & 5km at 07h00 on Saturday, 17 May 2025.
- 3. Prize giving and Lucky Draws will take place after the race at 09h30.
- 4. Athletes must run in official club colours with 2025 license number on the front and back of the vest. If a race number is supplied, it should be placed over the front licence number with ASA sponsors visible.
- 5. Temporary licence for 21.1km & 10km will be on sale at R50.00 for athletes who are not licensed members of a club affiliated to ASA. It must worn on the front of your vest/shirt. If a race number is supplied, the race number is to be placed on the front of the vest/shirt and the temporary number on the back.
- 6. Age category tags to be worn to qualify for age category prizes and medals. Runners using a temporary licence may produce proof of age on race day to qualify for prizes.
- 7. Competitors must be 16 years of age or older 21KM, 10KM 16 years of age or older & 5KM 9 Years of age or older.
- 8. No personal seconding allowed.
- 9. The wearing of ear phones & head sets are not permitted due to safety reasons and will lead to disqualification.
- 10. All traffic officers and marshals must be obeyed at all times.
- 11. Runners still on the road after 3 hours and 30 minutes will be regarded as non-finishers.
- 12. Enter online at www.webtickets.co.za until 12h00 on Wednesday, 14 May 2025.
- 13. Race entries can be handed in at Brian Bands, Cape Road & UD Sports in Kariega (Uitenhage)
- 14. Collection of race numbers (pre-entries) and late entries will be accepted at the Italian Club on Friday 16 May 2025 from 16h00 19h00, and on the morning of the race from 05h00 to 06h15 for the 21.1km, 05h00 to 06h30 for the 10km and 05h00 06h45 for the 5km.
- 15. Results will be available on the internet at www.epathletics.co.za
- 16. There will be water points +/-every 3 km and litter bins at every water point, please discard used water sachets into the nearest bin provided, intentional littering will lead to disqualification.
- 17. Toilets available. NO shower facilities.
- 18. Gazebos will be allowed.
- 19. Distance marker boards every 1km.
- 20. **General Enquiries:**Eusentha Pillay **084 665 0910**