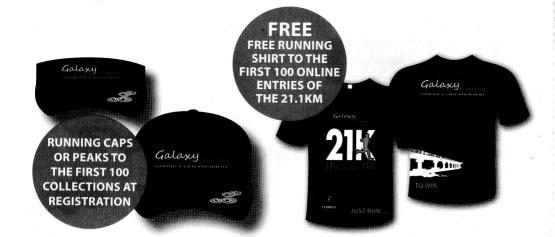

### **GENERAL RULES**

- 1. Race held under the rules of ASA and the EPA. Athletes indemnify the National, Provincial and Regional Bodies, sponsors and organisers against all and any action of whatsoever nature, whatever same may be, arising out of their participation in the race.
- 2. Races will start and finish at the Italian Club, Harold Road, Charlo, Port Elizabeth. 21.1km 06h30,10km 06h45 & 5km at 07h00 on Saturday, 17 May 2025.
- 3. Prize giving and Lucky Draws will take place after the race at 09h30.
- 4. Athletes must run in official club colours with 2025 license number on the front and back of the vest. If a race number is supplied, it should be placed over the front licence number with ASA sponsors visible.
- 5. Temporary licence for 21.1km & 10km will be on sale at R50.00 for athletes who are not licensed members of a club affiliated to ASA. It must worn on the front of your vest/shirt. If a race number is supplied, the race number is to be placed on the front of the vest/shirt and the temporary number on the back.
- 6. Age category tags to be worn to qualify for age category prizes and medals. Runners using a temporary licence may produce proof of age on race day to qualify for prizes.
- 7. Competitors must be 16 years of age or older 21KM, 10KM 16 years of age or older & 5KM 9 Years of age or older.
- 8. No personal seconding allowed.
- 9. The wearing of ear phones & head sets are not permitted due to safety reasons and will lead to disqualification.
- 10. All traffic officers and marshals must be obeyed at all times.
- 11. Runners still on the road after 3 hours and 30 minutes will be regarded as non-finishers.
- 12. Enter online at www.webtickets.co.za until 12h00 on Wednesday, 14 May 2025.
- 13. Race entries can be handed in at Brian Bands, Cape Road & UD Sports in Kariega (Uitenhage)
- 14. Collection of race numbers (pre-entries) and late entries will be accepted at the Italian Club on Friday 16 May 2025 from 16h00 19h00, and on the morning of the race from 05h00 to 06h15 for the 21.1km, 05h00 to 06h30 for the 10km and 05h00 06h45 for the 5km.
- 15. Results will be available on the internet at www.epathletics.co.za
- 16. There will be water points +/-every 3 km and litter bins at every water point, please discard used water sachets into the nearest bin provided, intentional littering will lead to disqualification.
- 17. Toilets available. NO shower facilities.
- 18. Gazebos will be allowed.
- 19. Distance marker boards every 1km.
- 20. **General Enquiries:**Eusentha Pillay **084 665 0910**